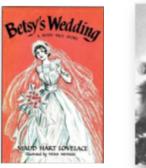

The library staff whispered about inexplicable occurrences—books tumbling from shelves without cause. A former Director's attempt to suppress talk of the Grey Lady backfired dramatically: a patron's innocent query caused a book named "Betsy's Wedding" to crash to the floor.